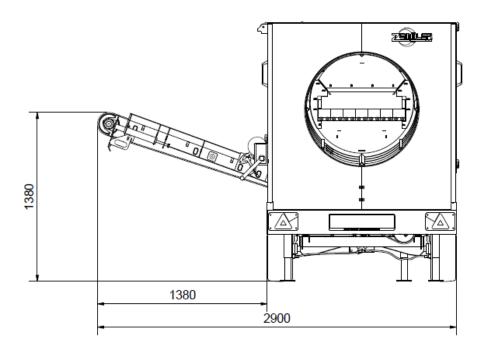

#### Measure:

| Transportation |          |
|----------------|----------|
| length:        | 4.800 mm |
| width:         | 1.900 mm |
| height:        | 2.200 mm |

| Service |          |
|---------|----------|
| length: | 4.800 mm |
| width:  | 2.900 mm |
| height: | 2.200 mm |

## ZEMMLER® MULTI SCREEN® MS 1000 • Transportation

MEASURMENTS

ISCREEN® MS1000

All details are subject to technical modifications and future developments. Further transfer and any kind of publication is permitted only with written approval of the Zemmler Siebanlagen GmbH.