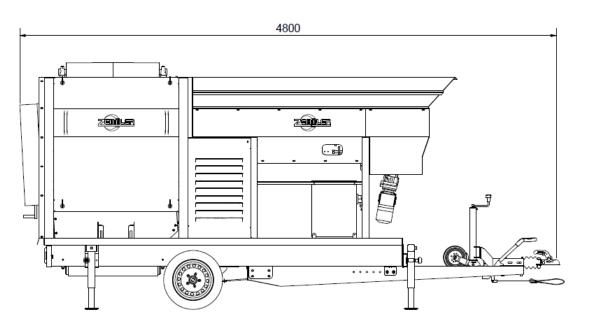

#### Measure:

| Transportation |          |
|----------------|----------|
| length:        | 4.800 mm |
| width:         | 1.900 mm |
| height:        | 2.200 mm |

| Service |          |
|---------|----------|
| length: | 4.800 mm |
| width:  | 2.900 mm |
| height: | 2.200 mm |

## ZEMMLER® MULTI SCREEN® MS 1000 • Transportation

MEASURMENTS

ISCREEN® MS1000

All details are subject to technical modifications and future developments. Further transfer and any kind of publication is permitted only with written approval of the Zemmler Siebanlagen GmbH.