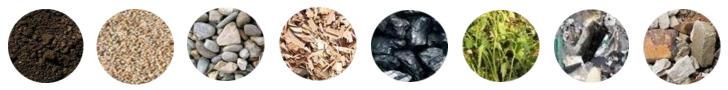

#### Screen material:

sand, saw dust, wood chips, compost, soil, glass, coal and cinder, construction waste and recycling materials, stones and gravel sand with grain size 2 - 80 mm