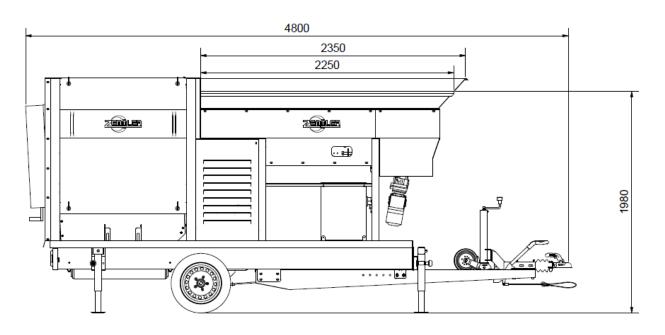

#### Measure:

| Transportation |          |
|----------------|----------|
| length:        | 4.800 mm |
| width:         | 1.900 mm |
| height:        | 2.200 mm |

| Service |          |
|---------|----------|
| length: | 4.800 mm |
| width:  | 2.900 mm |
| height: | 2.200 mm |

# ZEMMLER® MULTI SCREEN® MS 1000 • Standard equipped

MEASURMENTS

ISCREEN® MS1000

All details are subject to technical modifications and future developments. Further transfer and any kind of publication is permitted only with written approval of the Zemmler Siebanlagen GmbH.