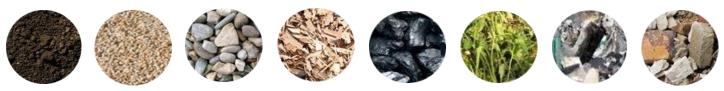

#### Screen material:

sand, saw dust, wood chips, compost, soil, glass, coal and cinder, construction waste and recycling materials, stones and gravel sand with grain size 2 - 80 mm