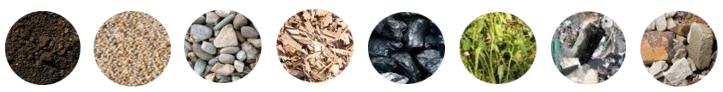

#### Screen material:

sand, saw dust, wood chips, compost, soil, glass, coal and cinder, construction waste and recycling materials, stones and gravel sand with grain size 2 - 80 mm