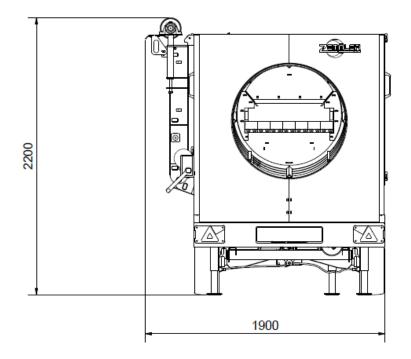

#### Measure:

| Transportation |          |
|----------------|----------|
| length:        | 4.800 mm |
| width:         | 1.900 mm |
| height:        | 2.200 mm |

| Service |          |
|---------|----------|
| length: | 4.800 mm |
| width:  | 2.900 mm |
| height: | 2.200 mm |

# ZEMMLER® MULTI SCREEN® MS 1000 • Standard equipped

MEASURMENTS

ISCREEN® MS1000

All details are subject to technical modifications and future developments. Further transfer and any kind of publication is permitted only with written approval of the Zemmler Siebanlagen GmbH.